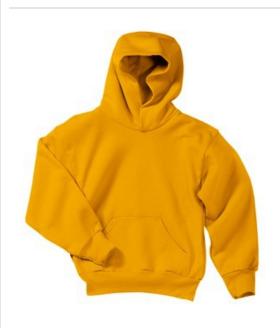

## Youth Core Fleece Pullover Hooded Sweatshirt, PC90YH

Cozy sweats in our core weight.

- 7.8-ounce, 50/50 cotton/poly fleece
- Air jet yarn for a soft, pill-resistant finish
- No drawcord at hood

Due to the nature of 50/50 cotton/polyester neon fabrics, special care must be taken throughout the printing process.