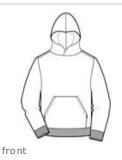

## CHEST

11C

White

PMS WHITE

PMS 2185C

With arms down at sides, measure around the upper body, under arms and over the fullest part of the chest.